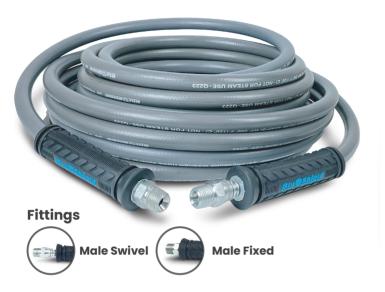

## 100% Rubber

- Commercial grade replacement pressure washer hose
- High tensile Single wire steel braided construction
- High strength rubber cover
- · Design for hot & cold water use
- Bend restrictor reduce wear & tear of connector
- 3/8 in. swivel + fixed Male NPT fittings
- 4000 PSI working pressure
- 16000 PSI burst pressure
- 4:1 Safety factor
- Weather flexibility

| Model#    | SKU#     | Description                                            | I.D  | Length | Fitting                                 |
|-----------|----------|--------------------------------------------------------|------|--------|-----------------------------------------|
| SWPW3825  | 10012760 | BluShield Single Wire Pressure Washer Hose 3/8" x 25'  | 3/8" | 25'    | 3/8" M-NPT revolving + 3/8" M-NPT fixed |
| SWPW3835  | 10012761 | BluShield Single Wire Pressure Washer Hose 3/8" x 35'  | 3/8" | 35'    | 3/8" M-NPT revolving + 3/8" M-NPT fixed |
| SWPW3850  | 10012627 | BluShield Single Wire Pressure Washer Hose 3/8" x 50'  | 3/8" | 50'    | 3/8" M-NPT revolving + 3/8" M-NPT fixed |
| SWPW38100 | 10012625 | BluShield Single Wire Pressure Washer Hose 3/8" x 100' | 3/8" | 100'   | 3/8" M-NPT revolving + 3/8" M-NPT fixed |
| SWPW38200 | 10012626 | BluShield Single Wire Pressure Washer Hose 3/8" x 200' | 3/8" | 200'   | 3/8" M-NPT revolving + 3/8" M-NPT fixed |