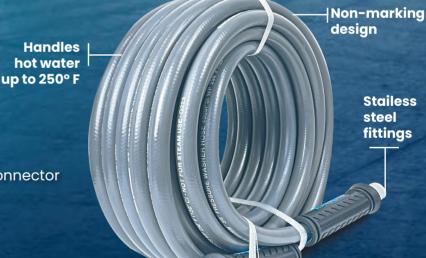

## 100% Rubber

- Commercial grade replacement pressure washer hose
- High tensile Single wire steel braided construction
- High strength rubber cover
- · Design for hot & cold water use
- Bend restrictor reduce wear & tear of connector
- 3/8 in. swivel + fixed Male NPT fittings
- 4000 PSI working pressure
- 16000 PSI burst pressure
- 4:1 Safety factor
- Weather flexibility

## Non-Marking Design

## Single Wire Braided Pressure Washer Hoses

- 4000 PSI Working Pressure | 16000 PSI Burst Pressure
- Wire-braided reinforced rubber hose resist kinks and abrasion
- Kink and weather resistance will ensure a longer life.
- For hot and cold water pressure washers
- 100% rubber construction
- Ozone resistant
- Abrasion resistant
- Kink Resistant
- Bend restrictor for better use & easier control over the hose.