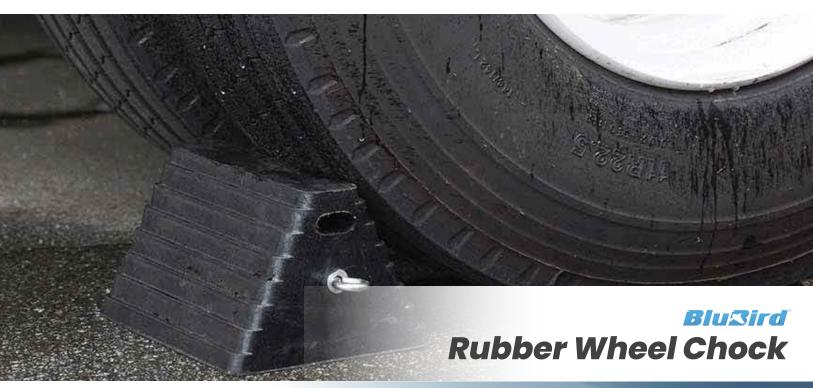

Heavy-duty rubber constructed wheel chock for lasting life

This Double-Sided Rubber Pyramid Chock allows for fast and easy placement from either side of the tire. Made of heavy-duty rubber with nonslip ridges for a superior grip, the chock is UV-, oil-, salt- and acid-resistant, making it ideal for use in situations with corrosive chemicals. The wide base provides increased stability and rigidity. The included eyebolt makes it easy to carry or to link two chocks together. Sold individually.

## Heavy-duty rubber constructed wheel chock

## **Features**

- Nonslip ridges for a firm grip
- UV-, oil-, salt- and acid-resistant for use in situations with corrosive chemicals
- Includes eyebolt & handles for easy carrying or to connect two chocks
- Wide base for increased stability and rigidity Heavy-duty rubber constructed wheel chock for lasting life