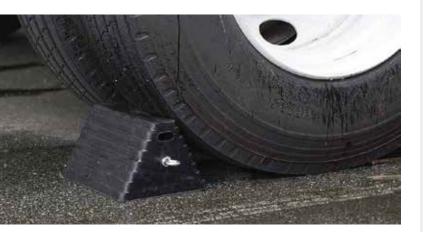

Heavy-duty rubber constructed wheel chock for lasting life

This Double-Sided Rubber Pyramid Chock allows for fast and easy placement from either side of the tire. Made of heavy-duty rubber with nonslip ridges for a superior grip, the chock is UV-, oil-, salt- and acid-resistant, making it ideal for use in situations with corrosive chemicals. The wide base provides increased stability and rigidity. The included eyebolt makes it easy to carry or to link two chocks together. Sold individually.

## Heavy-duty rubber constructed wheel chock

## **Features**

- Nonslip ridges for a firm grip
- UV-, oil-, salt- and acid-resistant for use in situations with corrosive chemicals
- Includes eyebolt & handles for easy carrying or to connect two chocks
- Wide base for increased stability and rigidity Heavy-duty rubber constructed wheel chock for lasting life