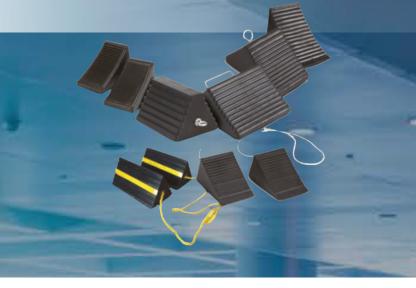

Double Sided
Pyramid Wheel
Chocks with Eye-

Pair of Rubber Wheel Chocks With Eye-Bolt

Pair of Rubber Wheel Chocks with Handle

Contoured Wheel
Chocks with
Eve-Bolt

Aircraft Wheel Chocks Rubber (Pack of 2)

Pyramid Wheel Wheel Chocks with Eye-Bolt (Pack of 2)

| Model#  | SKU#     | Description                                                | L X W X H (inches) |
|---------|----------|------------------------------------------------------------|--------------------|
| BBRWC01 | 10010530 | Double Sided Pyramid Wheel Chock <b>s</b><br>with Eye-Bolt | 8.5x 7.25 x 5.5    |
| BBRWC02 | 10010531 | Pyramid Wheel Chocks with Eye-Bolt                         | 8x 5x 4            |
| BBRWC03 | 10010532 | Pyramid Wheel Chocks with Handle                           | 8x7.5x4            |
| BBRWC04 | 10010533 | Contured Wheel Chocks with Eye Bolt                        | 10x 7 x 8.5        |
| BBRWC05 | 10010534 | 2–Pack of Wheel Chocks Rubber                              | 10 x 5x 4.5        |
| BBRWC06 | 10010535 | 2-Pack of <b>Pyramid</b> Wheel Chocks<br>with Eyebolt      | 6.5x 4 x4          |
| BBRWC07 | 10010536 | 2-Pack of Compact Wheel Chocks                             | 5 x 3x 2.75        |