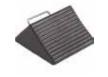

Heavy-duty rubber constructed wheel chock for lasting life

This Double-Sided Rubber Pyramid Chock allows for fast and easy placement from either side of the tire. Made of heavy-duty rubber with nonslip ridges for a superior grip, the chock is UV-, oil-, salt- and acid-resistant, making it ideal for use in situations with corrosive chemicals. The wide base provides increased stability and rigidity. The included eyebolt makes it easy to carry or to link two chocks together. Sold individually.

Double Sided
Pyramid Wheel
Chocks with Eye-

Pair of Rubber Wheel Chocks With Eye-Bolt

Pair of Rubber Wheel Chocks with Handle

Contoured Wheel
Chocks with
Eve-Bolt

Aircraft Wheel Chocks Rubber (Pack of 2)

Pyramid Wheel Wheel Chocks with Eye-Bolt (Pack of 2)

## **Features**

- Nonslip ridges for a firm grip
- UV-, oil-, salt- and acid-resistant for use in situations with corrosive chemicals
- Includes eyebolt & handles for easy carrying or to connect two chocks
- Wide base for increased stability and rigidity Heavy-duty rubber constructed wheel chock for lasting life