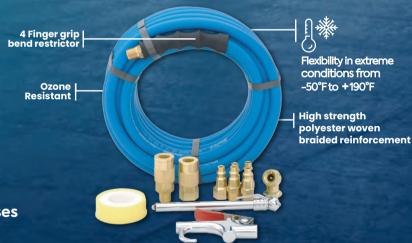

## Kit Includes

BluBird® Air Hose, Safety Blow Gun (1), Tire Gauge(1), Air Chuck (1), Male Plugs Industrial Style 1/4" NPT (3), Female Plugs Industrial Style 1/4" NPT (2), Male Coupler Industrial Style 1/4" NPT (1), Female Coupler Industrial Style 1/4" NPT (1), Teflon Tape (1), Storage Bag (1).

- Solid brass fittings
- M style female coupler & plug
- M style plugs have a 1/4" basic flow size.
- Compact & versatile safety blow gun
- Teflon tape
- Premium 100% heavy duty rubber air hose
- 40% lighter than traditional rubber air hoses
- As light as a hybrid air hose