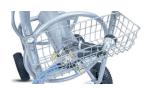

## **Hose Reel Cart**

- Functional and durable
- Includes 6' lead-in hose for easy installation
- 3/4" GHT inlet and outlet
- Holds up to 400-feet of 5/8-inch hose (hose not included)
- Non-slip handle, Storage basket for frequently used tools
- Low center of gravity helps prevents tipping
- Keeps hose neat ready to use
- Easy-rolling 10in. flat-free tires and solid axles for rough terrain
- Corrosion-resistant industrial powder-coat finish

Strong tabular steel frame

Holds upto 400 ft.

Easy rolling 10in. flat tyres

Corrosion resistant powder coated finish

Form padding handle for comfort

Buit-in Accessory Basket

6ft. Lead-in hose

3/4" GHT inlet & outlet