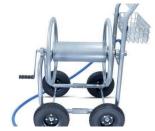

## **Hose Reel Cart**

- Functional and durable
- Includes 6' lead-in hose for easy installation
- 3/4" GHT inlet and outlet
- Holds up to 400-feet of 5/8-inch hose (hose not included)
- Non-slip handle, Storage basket for frequently used tools
- Low center of gravity helps prevents tipping
- Keeps hose neat ready to use
- Easy-rolling 10in. flat-free tires and solid axles for rough terrain
- Corrosion-resistant industrial powder-coat finish

Heavy-duty Garden Hose Reel Cart holds 400 feet of 5/8in. garden hose (not included). Features strong tubular steel frame and foam-padded handle. Rolls easily on 10in. pneumatic tires with solid steel axles. Built-in basket for accessories.

Strong tabular steel frame

Holds upto 400 ft.

Easy rolling 10in. flat tyres

Corrosion resistant powder coated finish

Form padding handle for comfort

Buit-in Accessory Basket

6ft. Lead-in hose

3/4" GHT inlet & outlet