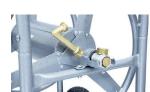

## **Hose Reel Cart**

- Functional and durable
- Includes 6' lead-in hose for easy installation
- 3/4" GHT inlet and outlet
- Holds up to 400-feet of 5/8-inch hose (hose not included)
- Non-slip handle, Storage basket for frequently used tools
- Low center of gravity helps prevents tipping
- Keeps hose neat ready to use
- Easy-rolling 10in. flat-free tires and solid axles for rough terrain
- Corrosion-resistant industrial powder-coat finish

Strong tabular steel frame

Holds upto 400 ft.

Easy rolling 10in. flat tyres

Corrosion resistant powder coated finish

Form padding handle for comfort

Buit-in Accessory Basket

6ft. Lead-in hose

3/4" GHT inlet & outlet