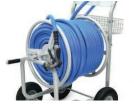

## **Hose Reel Cart**

- Functional and durable
- Includes 6' lead-in hose for easy installation
- 3/4" GHT inlet and outlet
- Holds up to 400-feet of 5/8-inch hose (hose not included)
- Non-slip handle, Storage basket for frequently used tools
- Low center of gravity helps prevents tipping
- Keeps hose neat ready to use
- Easy-rolling 10in. flat-free tires and solid axles for rough terrain
- Corrosion-resistant industrial powder-coat finish

Heavy-duty Garden Hose Reel Cart holds 400 feet of 5/8in. garden hose (not included). Features strong tubular steel frame and foam-padded handle. Rolls easily on 10in. pneumatic tires with solid steel axles. Built-in basket for accessories.

Strong tabular steel frame

Holds upto 400 ft.

Easy rolling 10in. flat tyres

Corrosion resistant powder coated finish

Form padding handle for comfort

Buit-in Accessory Basket

6ft. Lead-in hose

3/4" GHT inlet & outlet