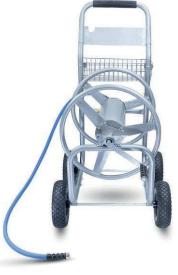

## **Hose Reel Cart**

- Functional and durable
- Includes 6' lead-in hose for easy installation
- 3/4" GHT inlet and outlet
- Holds up to 400-feet of 5/8-inch hose (hose not included)
- Non-slip handle, Storage basket for frequently used tools
- Low center of gravity helps prevents tipping
- Keeps hose neat ready to use
- Easy-rolling 10in. flat-free tires and solid axles for rough terrain
- Corrosion-resistant industrial powder-coat finish

Heavy-duty Garden Hose Reel Cart holds 400 feet of 5/8in. garden hose (not included). Features strong tubular steel frame and foam-padded handle. Rolls easily on 10in. pneumatic tires with solid steel axles. Built-in basket for accessories.

Strong tabular steel frame

Holds upto 400 ft.

Easy rolling 10in. flat tyres

Corrosion resistant powder coated finish

Form padding handle for comfort

Buit-in Accessory Basket

6ft. Lead-in hose

3/4" GHT inlet & outlet