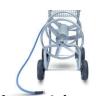

## **Hose Reel Cart**

- Functional and durable
- Includes 6' lead-in hose for easy installation
- 3/4" GHT inlet and outlet
- Holds up to 400-feet of 5/8-inch hose (hose not included)
- Non-slip handle, Storage basket for frequently used tools
- Low center of gravity helps prevents tipping
- Keeps hose neat ready to use
- Easy-rolling 10in. flat-free tires and solid axles for rough terrain
- Corrosion-resistant industrial powder-coat finish

Heavy-duty Garden Hose Reel Cart holds 400 feet of 5/8in. garden hose (not included). Features strong tubular steel frame and foam-padded handle. Rolls easily on 10in. pneumatic tires with solid steel axles. Built-in basket for accessories.

Strong tabular steel frame

Holds upto 400 ft.

Easy rolling 10in. flat tyres

Corrosion resistant powder coated finish

Form padding handle for comfort

Buit-in Accessory Basket

6ft. Lead-in hose

3/4" GHT inlet & outlet