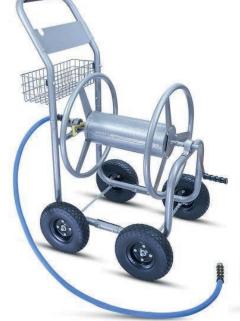

## **Hose Reel Cart**

- Functional and durable
- Includes 6' lead-in hose for easy installation
- 3/4" GHT inlet and outlet
- Holds up to 400-feet of 5/8-inch hose (hose not included)
- Non-slip handle, Storage basket for frequently used tools
- Low center of gravity helps prevents tipping
- Keeps hose neat ready to use
- Easy-rolling 10in. flat-free tires and solid axles for rough terrain
- Corrosion-resistant industrial powder-coat finish

Heavy-duty Garden Hose Reel Cart holds 400 feet of 5/8in. garden hose (not included). Features strong tubular steel frame and foam-padded handle. Rolls easily on 10in. pneumatic tires with solid steel axles. Built-in basket for accessories.

Strong tabular steel frame

Holds upto 400 ft.

Easy rolling 10in. flat tyres

Corrosion resistant powder coated finish

Form padding handle for comfort

Buit-in Accessory Basket

6ft. Lead-in hose

3/4" GHT inlet & outlet