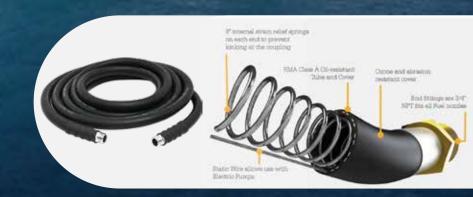

RMA Class A Oil Resistant Fuel Hose

For use with diesel, gasoline, kerosene, bio diesel B10 and B20

**100 PSI Burst Pressure RMA Class A oil-resistant** tube & cover

For use where UL approval is not required\* **Features** 

- 8" Internal strain relief springs on each end to prevent kinking at the coupling
- 2X's more kink resistant than other fuel hoses
- Ozone and abrasion resistant cover
- Static wire allows use with electric pumps
- Chrome plated Male NPT fittings

## **RMA Class A Oil Resistant Fuel Hose**