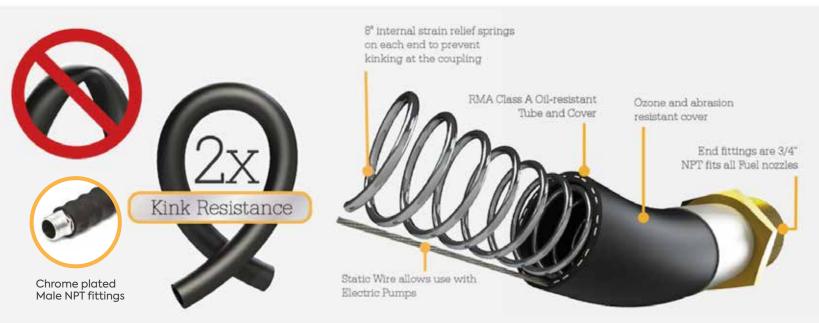

- 8" Internal strain relief springs on each end to prevent kinking at the coupling
- 2X's more kink resistant than other fuel hoses
- Ozone and abrasion resistant cover
- Static wire allows use with electric pumps
- Chrome plated Male NPT fittings

## 100 PSI Burst Pressure RMA Class A oil-resistant tube & cover

- 8" Internal strain relief springs on each end to prevent kinking at the coupling
- 2X's more kink resistant than other fuel hoses
- Ozone and abrasion resistant cover
- Static wire allows use with electric pumps