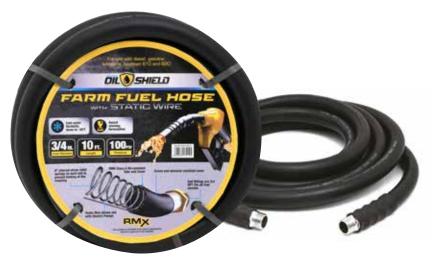

## 100 PSI Burst Pressure RMA Class A oil-resistant tube & cover

- 8" Internal strain relief springs on each end to prevent kinking at the coupling
- 2X's more kink resistant than other fuel hoses
- Ozone and abrasion resistant cover
- Static wire allows use with electric pumps

| Model#    | SKU#     | Description                        | I.D.(in.) | Length (ft.) | Fitting      |
|-----------|----------|------------------------------------|-----------|--------------|--------------|
|           |          |                                    |           |              |              |
| OSFH3410  | 10011096 | OilShield Farm Fuel Hose 3/4" x 10 | 3/4"      | 10           | 3/4 Male NPT |
| OSFH3412  | 10011097 | OilShield Farm Fuel Hose 3/4" x 12 | 3/4"      | 12           | 3/4 Male NPT |
| OSFH3420  | 10011098 | OilShield Farm Fuel Hose 3/4" x 20 | 3/4"      | 20           | 3/4 Male NPT |
| OSFH3430  | 10011099 | OilShield Farm Fuel Hose 3/4" x 30 | 3/4"      | 30           | 3/4 Male NPT |
| OSFHONE10 | 10011101 | OilShield Farm Fuel Hose 1" x 10   | 1"        | 10           | 3/4 Male NPT |
| OSFHONE12 | 10011102 | OilShield Farm Fuel Hose 1" x 12   | 1"        | 12           | 3/4 Male NPT |
| OSFHONE20 | 10011103 | OilShield Farm Fuel Hose 1" x 20   | 1"        | 20           | 3/4 Male NPT |
| OSFHONE30 | 10011104 | OilShield Farm Fuel Hose 3/4" x 20 | 1"        | 30           | 3/4 Male NPT |