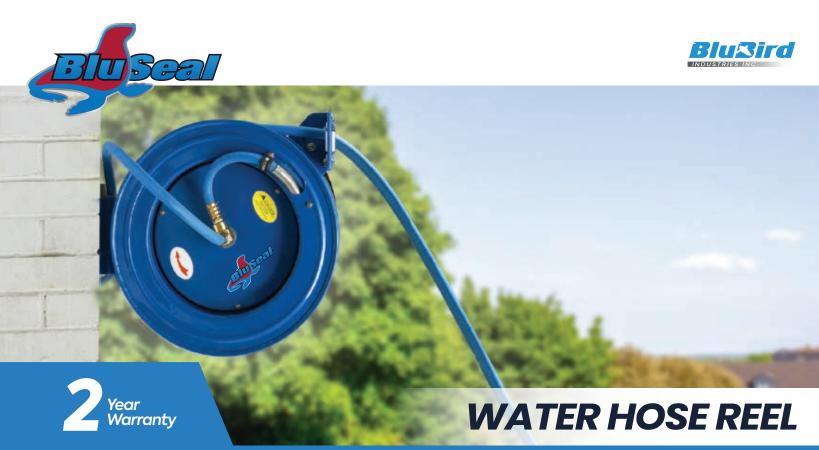

## **Reel Features**

Unmatched 2 year warranty

18 gauge powder coated steel construction

12 point ratchet system which helps lock out the hose at shorter lengths

Specialised internal system reduces the spring vibration, enables quieter operations & extends the life of spring Includes 6' Lead-in hose

## **Mounting Options**

RMX is the only company in the world that manufactures both the hoses and the auto retractable reels that they go on. The BluSeal heavy duty retractable reels are constructed using 18g steel which is then powdered coated, giving it superior resistance to rubbing, flaking and rust. These reels are equipped with a powerful, heavy duty steel spring along with a class leading 12pt ratchet system that helps lock out the hose at shorter lengths and also enables a smooth auto rewind. The reels also feature a rubber gasket for extended life of the spring. These reels carry an unmatched 2 year warranty.