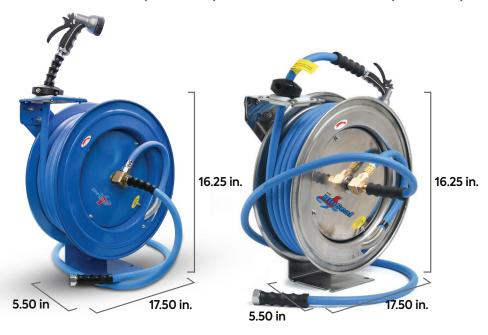

## **Mounting Options**

Four rollers

Comes with Rubber Gasket

12 point ratchet

Available Hose I.D. (in.): 1/2, 3/4, 5/8 Available Hose Length (ft.): 50

**Heavy Duty** Single Arm Retractable Water Hose Reel (Medium) Stainess Steel Single
Arm Retractable
Water Hose Reel (Medium)

## **Mounting Options**

RMX is the only company in the world that manufactures both the hoses and the auto retractable reels that they go on. The BluSeal heavy duty retractable reels are constructed using 18g steel which is then powdered coated, giving it superior resistance to rubbing, flaking and rust. These reels are equipped with a powerful, heavy duty steel spring along with a class leading 12pt ratchet system that helps lock out the hose at shorter lengths and also enables a smooth auto rewind. The reels also feature a rubber gasket for extended life of the spring. These reels carry an unmatched 2 year warranty.