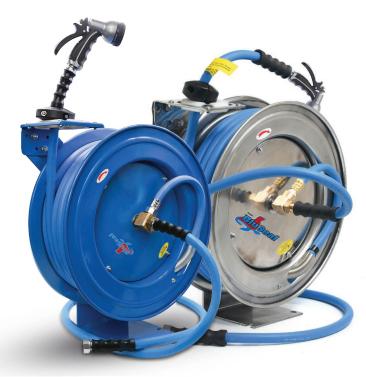

## **Mounting Options**

Four rollers

Comes with Rubber Gasket

12 point ratchet

Available Hose I.D. (in.): 1/2, 3/4, 5/8 Available Hose Length (ft.): 50

**Heavy Duty** Single Arm Retractable Water Hose Reel (Medium) Stainess Steel Single
Arm Retractable
Water Hose Reel (Medium)

## **Reel Features**

Unmatched 2 year warranty

18 gauge powder coated steel construction

12 point ratchet system which helps lock out the hose at shorter lengths

Specialised internal system reduces the spring vibration, enables quieter operations & extends the life of spring Includes 6' Lead-in hose

## **Mounting Options**

RMX is the only company in the world that manufactures both the hoses and the auto retractable reels that they go on. The BluSeal heavy duty retractable reels are constructed using 18g steel which is then powdered coated, giving it superior resistance to rubbing, flaking and rust. These reels are equipped with a powerful, heavy duty steel spring along with a class leading 12pt ratchet system that helps lock out the hose at shorter lengths and also enables a smooth auto rewind. The reels also feature a rubber gasket for extended life of the spring. These reels carry an unmatched 2 year warranty.