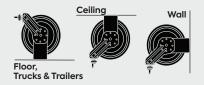

## 18 GAUGE AIR HOSE REELS

- Auto-retractable hose reel
- 12pt. ratchet system locks out hose at shorter distances
- Heavy-duty spring vibration resistant mechanism
- Professional grade steel construction with brass fittings
- Corrosion resistant powder coated finish
- All weather year-round use
- Ceiling, wall, floor, rigs & trailer mountable