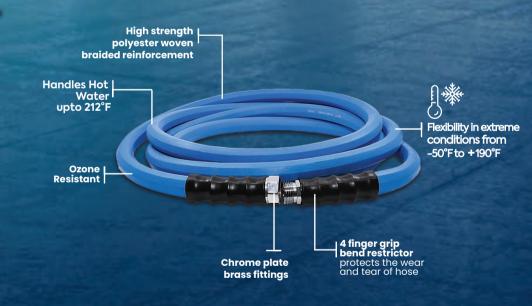

## 100% Rubber

Premium Heavy-Duty Lead-in Hose

- Male and female Connections
- Extreme weather flexibility
- Lightweight, coils easily
- No memory lays flat
- · Abrasion resistant
- Kink resistant core design
- 3/4 in. 2 GHT fittings both ends
- 500 PSI Burst pressure

# Connects water hose reel to the compressor.

- Absorbs the shock loads produced by water out let
- 40% lighter than standard rubber water hoses
- Chrome plated solid brass fittings superior than aircraft aluminium
- High strength polyester braided reinforcement
- Maintains integrity under extreme weather conditions
- Ozone resistant | Abrasion resistant | Kink Resistant
- 4 finger grip bend restrictor for better use & easier control over the hose.

500 PSI Burst Pressure

Flexibility in extreme conditions from -50°F to +190°F

|  | Model#  | SKU#     | Description                                 | I.D  | Length | Fitting  |  |  |
|--|---------|----------|---------------------------------------------|------|--------|----------|--|--|
|  | BS3406  | 10010597 | BluSeal Rubber Lead-in Water Hose 5/8" x 6' | 3/4" | 6′     | 3/4" GHT |  |  |
|  | BS5806  | 10010609 | BluSeal Rubber Lead-in Water Hose 5/8" x 6' | 5/8" | 6′     | 3/4" GHT |  |  |
|  | BSONE06 | 10010634 | BluSeal Rubber Lead-in Water Hose 1" x 6'   | 1"   | 6′     | 3/4" GHT |  |  |