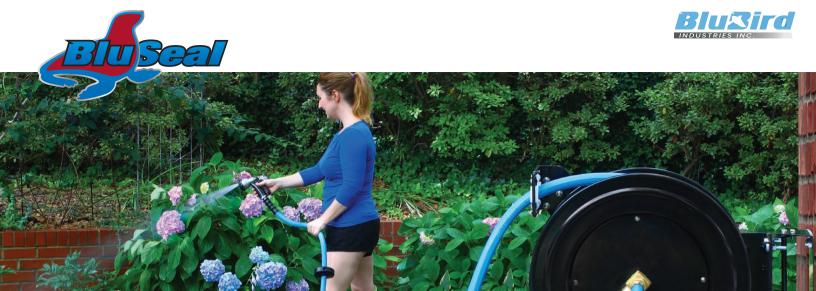

# Connects water hose reel to the compressor.

- Absorbs the shock loads produced by water out let
- 40% lighter than standard rubber water hoses
- Chrome plated solid brass fittings superior than aircraft aluminium
- High strength polyester braided reinforcement
- Maintains integrity under extreme weather conditions
- Ozone resistant | Abrasion resistant | Kink Resistant
- 4 finger grip bend restrictor for better use & easier control over the hose.

Blubird Technology has revolutionized how a rubber water hose is made. Traditionally made rubber water hoses are stiff and heavy. Made from 100% rubber, our BluSeal hose is the lightest, strongest, most flexible rubber hose ever made. Primarily made for the lawn & garden market the BluSeal hose can also be used anywhere where hot water is used.