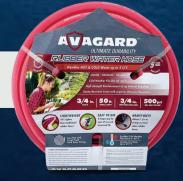

# 100% Rubber

- Male and female Connections
- Extreme weather flexibility
- Lightweight, coils easily
- No memory lays flat
- · Abrasion resistant
- · Kink resistant core design
- 3/4 in. GHT fittings on both ends
- 500 PSI Burst pressure

**Available Hose I.D. (in.):** 1/2, 3/4, 5/8

**Available Hose Length (ft.):** 6, 15, 25, 50, 75, 100