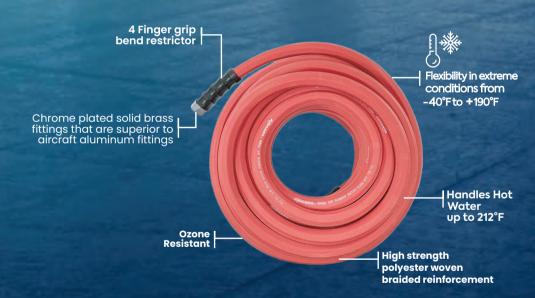

# 100% Rubber

- Male and female Connections
- Extreme weather flexibility
- Lightweight, coils easily
- No memory lays flat
- · Abrasion resistant
- · Kink resistant core design
- 3/4 in. GHT fittings on both ends
- 500 PSI Burst pressure

### nal r hoses

les protection from & kinks.

gth polyester woven braided

protects the fittings from damage the hose.

s 100% rubber. It is 20% lighter ubber water hoses and is also er. The Avagard water hose °F and is a great mid-price

M @ 65 PSI GPM @ 35 PSI

 11.90
 10.30

 17.10
 10.90

: Hot Water 2°F